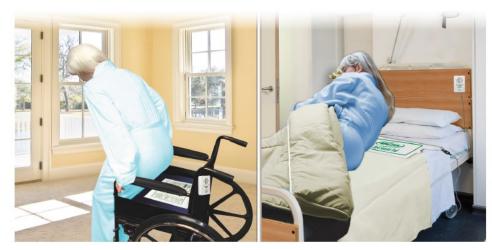

#### **Auto-Reset Function**

Monitor can be placed at the bedside or wheelchair, connected to a corded sensor pad. The sensor pad is placed under the resident. When the resident gets up and pressure is removed from the pad, monitor will sound alerting the caregiver

## Works with Bed or Chair Sensor Pads